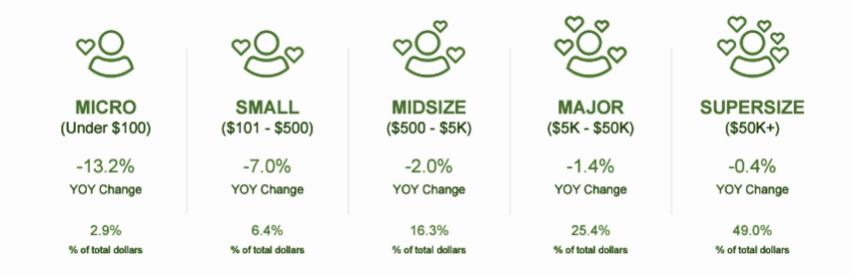

# **Opportunity to Retain more "Small" Donors**

\*Data from AFP Fundraising Effectiveness Project Q3 2022

afpicon.com #afpicon