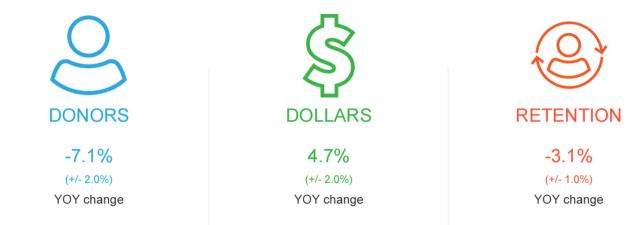

#### **OVERALL GIVING TRENDS | Q1-Q3 '21 vs '22**

2022 results through the third quarter show **a steady decrease** in overall donors, retention, and small size gifts**.** 

**Revenue is up slightly** over 2021 driven in large part by strong Major & "Mega" donors.