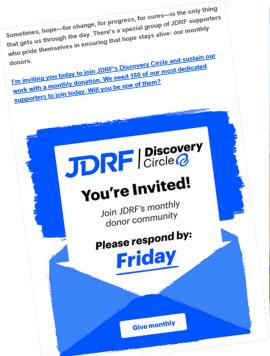

## Join the Discovery Circle

JDRF's monthly donors are committed to funding T1D research year-round and making a lasting impact in the fight to end T1D.

Give Monthly

afpicon.com #afpicon