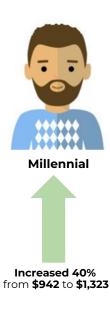

#### **GENERATIONAL GIVING | 2016 vs 2022**

Over the last five years, giving by Millennials increased by 40% while giving by other generations decreased.

Decreased 4% from **\$1,265** to **\$1,220** 

Decreased 12% from **\$2,921** to **\$2,568** 