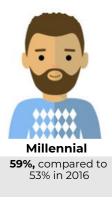

#### **GENERATIONAL GIVING | 2016 vs 2022**

45% influenced to give (Only polled in 2022)

6% increase in likelihood to give based on a direct mail touch Over the last five years, **Millennials** report an increased likelihood to give a gift influenced by direct mail.

**52%** compared to 53% in 2016

\*Data from Giving USA

afpicon.com #afpicon